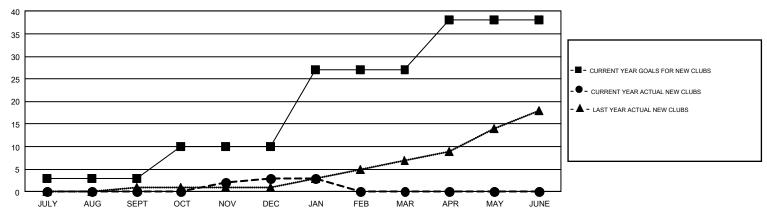

## GOALS AND ACTUAL NEW CLUBS CUMULATIVE

| DROPPED CLUBS: 21  DROPPED MEMBERS                       |       | 736 CLUBS OF 1,635 ADDED 1 OR<br>MORE NEW MEMBERS | GENDER DISTRIBUTION  MALE 26,787 (68.93%)  FEMALE 12,072 (31.07%) |  |       |
|----------------------------------------------------------|-------|---------------------------------------------------|-------------------------------------------------------------------|--|-------|
| DECEASED                                                 | 316   | CLICK HERE FOR CUMULATIVE                         | TOTAL FAMILY UNIT MEMBERS                                         |  | 7,232 |
| CLUB CANCELLED         156           OTHER         2,562 |       | MEMBERSHIP DATA                                   |                                                                   |  |       |
|                                                          |       |                                                   | FAMILY MEMBERS PAYING HALF DUES                                   |  | 3,684 |
| TOTAL                                                    | 3,034 |                                                   | DUES                                                              |  |       |

## REPORT DOES NOT INCLUDE CLUBS IN UNDISTRICTED AREAS.

|                       | Club          |           |               | Members               |                           |                         |                                              |  |
|-----------------------|---------------|-----------|---------------|-----------------------|---------------------------|-------------------------|----------------------------------------------|--|
|                       |               |           |               |                       |                           |                         |                                              |  |
| RESULTS FOR 2017-2018 |               |           |               | RESULTS FOR 2017-2018 |                           |                         |                                              |  |
| QUARTER               | NEW CLUB GOAL | NEW CLUBS | DROPPED CLUBS | QUARTER               | MEMBER GROWTH NET<br>GOAL | MEMBER GROWTH<br>ACTUAL | DROPPED MEMBERS ACTUAL (including transfers) |  |
| JULY/AUG/SEPT         | 3             | 0         | 9             | JULY/AUG/SEPT         | -309                      | 619                     | 1,276                                        |  |
| OCT/NOV/DEC           | 7             | 3         | 10            | OCT/NOV/DEC           | 350                       | 1,191                   | 1,409                                        |  |
| JAN/FEB/MAR           | 17            | 0         | 2             | JAN/FEB/MAR           | 737                       | 411                     | 350                                          |  |
| APR/MAY/JUNE          | 11            | 0         | 0             | APR/MAY/JUNE          | 324                       | 0                       | 0                                            |  |