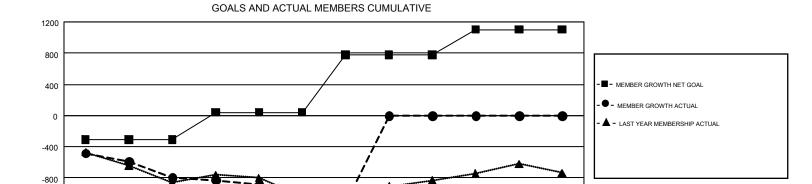

## GOALS AND ACTUAL NEW CLUBS CUMULATIVE

| DROPPED CLUBS: 21  DROPPED MEMBERS                       |       | 736 CLUBS OF 1,635 ADDED 1 OR<br>MORE NEW MEMBERS | GENDER DISTRIBUTION  MALE 26,787 (68.93%)  FEMALE 12,072 (31.07%) |  |       |
|----------------------------------------------------------|-------|---------------------------------------------------|-------------------------------------------------------------------|--|-------|
| DECEASED                                                 | 316   | CLICK HERE FOR CUMULATIVE                         | TOTAL FAMILY UNIT MEMBERS                                         |  | 7,232 |
| CLUB CANCELLED         156           OTHER         2,562 |       | MEMBERSHIP DATA                                   |                                                                   |  |       |
|                                                          |       |                                                   | FAMILY MEMBERS PAYING HALF DUES                                   |  | 3,684 |
| TOTAL                                                    | 3,034 |                                                   | DUES                                                              |  |       |

FEB

MAR

APR

MAY

JUNE

-1200

JULY

AUG

SEPT

ОСТ

NOV

DEC

JAN